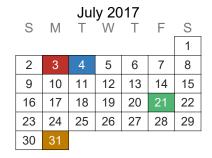

## **Key Dates**

| 7/3 No Summer Classes or Camps                                                                    |
|---------------------------------------------------------------------------------------------------|
| 7/4 Independence Day - Building Closed                                                            |
| 7/21 Summer School Ends for 14 Day Session B & 28 Day Session                                     |
| 7/31 - 8/4 Class of 2018 Senior & Yearbook Portrait Sessions @ Dominican University 10:00a-7:00p  |
| 8/5 Class of 2018 Senior & Yearbook Portrait Sessions @ Dominican University 10:00a-4:00p         |
| 8/7 - 8/12 Class of 2018 Senior & Yearbook Portrait Sessions @ Dominican University 10:00a-7:00p  |
| 8/7 Football & Golf Tryouts                                                                       |
| 8/9 Fall Sports Tryouts                                                                           |
| 8/11 Deadline for Submission of Summer Program Grades                                             |
| 8/14 - 8/18 Class of 2018 Senior & Yearbook Portrait Sessions @ Dominican University 10:00a-7:00p |
|                                                                                                   |